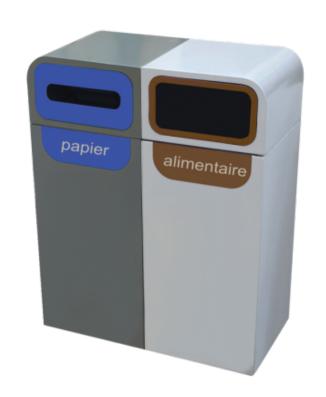

## **Product short description:**

Large capacity 60 L double compartment sorting waste collector. Can be used indoors or outdoors. One-piece system 120 L. Selective opening to identify each stream. Made entirely of steel. Increased resistance against vandalism.Indoor bucket to be used with or without bag. Built-in key lock. Various feed openings for bottles/cans, paper, glass, various types of waste.

## **Product features:**

Materials: Steel Volume (L): 120 Width (mm): 350

Profundidad (mm): 700

Height (mm): 875 Weight (kg): 34