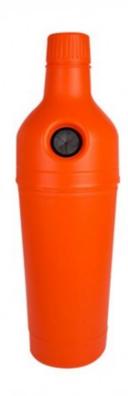

## Petman waste bin 210 L

T11U30

## **Product short description:**

Large high-quality plastic bin for collecting plastic bottles. Its appearance attracts the eye and encourages bottle sorting. Suitable bin bags keep the inside clean and the label is available separately (personalisable from 5 units). The ideal solution for events, cafés and restaurants, festivals and sports clubs. For outdoor use, it is advisable to make the PETman heavier. Available in various standard colours. Other colours on request.

## **Product features:**

Materials: Plastic Volume (L): 210 Width (mm): 580 Height (mm):

Weight (kg): 9,76