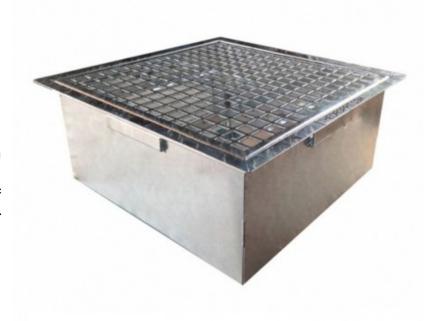

## DropPit Comfort XL ashtray

T09U10

## **Product short description:**

Sturdy, corrosion-resistant galvanised steel ashtray tile, equipped with grate for optimal receiving of small waste and cigarette ends. Replaces a 30 x 30 cm or 60 x 60 cm tile (XXL version) Vandal-proof thanks to secure floor anchoring (included). DropPit is ideal for placement at the entrance to public facilities, schools, hospitals, sports centres and commercial premises.

## **Product features:**

Materials: Galvanized

Width (mm): 550

Profundidad (mm): 550

Height (mm): 255

Weight (kg): 22