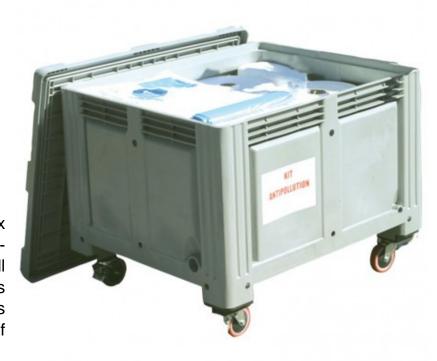

## **Product short description:**

Resistant and watertight, the PE 670L (1200\*1000\*790mm) pallet box with lid protects absorbent products against moisture and dust. Wheelmounted for optimal mobility, the trolleys guarantee maximum spill control efficiency. Contents: o 300 sheets 40\*50cm o 2 rolls 44m\*48cm o 30 pillows 23\*23cm o 12 socks Ø8\*120cm o 5 socks Ø8\*300cm o 1 Tyvek suit o 1 pair of protective gloves o 1 pair of protective goggles o 20 recovery bags o 20 wipes