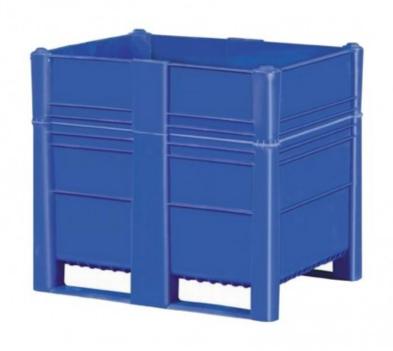

## One-piece pallet box on runners 700 L

103B09

## **Product short description:**

One-piece injection-moulded pallet box. No parts can be torn off or lost. Solid version.o 2 integral, non-removable base-plates to secure turning and handling.o Version with 3 base-plates (maximum load 900 kg): consult us. Ease of cleaning, no closed recesses (no retention zone).o Made of HDPE - 100% virgin material and 100% food grade, allowing repair by hot air welding. Durability over time.o The wheeled model allows stacking of boxes. Temperature of use: -40°C to +60°C.

## **Product features:**

Volume (L): 700 Width (mm): 1200

Profundidad (mm): 800 Height (mm): 1000 Weight (kg): 40

Internal dimensions (mm): 1120 x

720 x 860