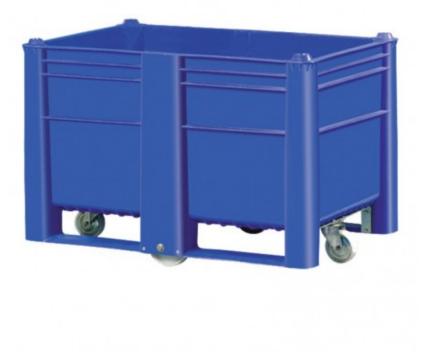

## One-piece pallet box on wheels 500 L

103B06

## Product short description:

One-piece injection-moulded pallet box. No parts can be torn off or lost. Solid version.o 2 integral, non-removable base-plates to secure turning and handling.o Version with 3 base-plates (maximum load 900 kg): consult us. Ease of cleaning, no closed recesses (no retention zone).o Made of HDPE - 100% virgin material and 100% food grade, allowing repair by hot air welding. Durability over time.o The wheeled model allows stacking of boxes. Temperature of use:  $-40^{\circ}$ C to  $+60^{\circ}$ C.

## **Product features:**

Volume (L): 500 Width (mm): 1200

Profundidad (mm): 800 Height (mm): 900 Weight (kg): 42 Internal dimensions (mm): 1120 x 720 x 600