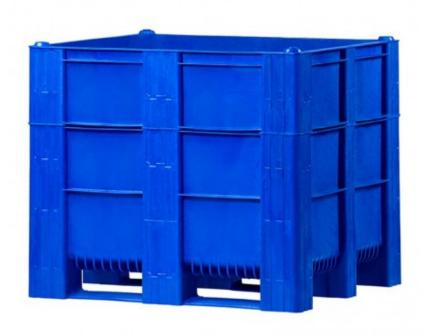

## One-piece pallet box on runners 890 L

103B24

## **Product short description:**

One-piece injection-moulded pallet box. No parts can be torn off or lost. Solid version.o 2 integral, non-removable base-plates to secure turning and handling.o Version with 3 base-plates (maximum load 900 kg): consult us. Ease of cleaning, no closed recesses (no retention zone).o Made of HDPE - 100% virgin material and 100% food grade, allowing repair by hot air welding. Durability over time.o The wheeled model allows stacking of boxes. Temperature of use: -40°C to +60°C.

## **Product features:**

Volume (L): 890 Width (mm): 1200

Profundidad (mm): 1000

Height (mm): 1000

Weight (kg): 47

Internal dimensions (mm): 1120 x

920 x 860