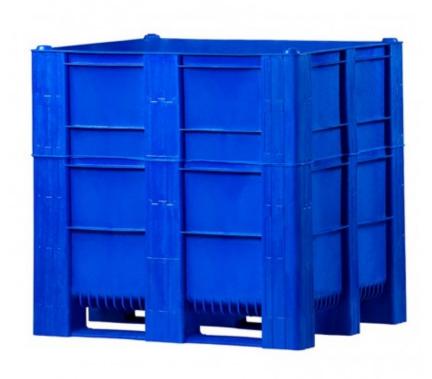

## One-piece pallet box on runners 1030 L

103B27

## **Product short description:**

One-piece injection-moulded pallet box. No parts can be torn off or lost. Solid version.o 2 integral, non-removable base-plates to secure turning and handling.o Version with 3 base-plates (maximum load 900 kg): consult us. Ease of cleaning, no closed recesses (no retention zone).o Made of HDPE - 100% virgin material and 100% food grade, allowing repair by hot air welding. Durability over time.o The wheeled model allows stacking of boxes. Temperature of use: -40°C to +60°C.

## **Product features:**

Volume (L): 1030 Width (mm): 1200

Profundidad (mm): 1000

Height (mm): 1140

Weight (kg): 54

Internal dimensions (mm): 1120 x

920 x 1000