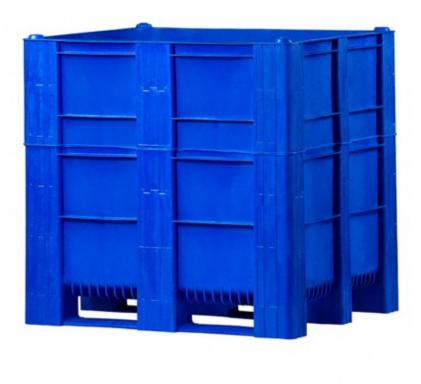

## One-piece pallet box on runners 1100 L

103B25

## Product short description:

One-piece injection-moulded pallet box. No parts can be torn off or lost. Solid version.o 2 integral, non-removable base-plates to secure turning and handling.o Version with 3 base-plates (maximum load 900 kg): consult us. Ease of cleaning, no closed recesses (no retention zone).o Made of HDPE - 100% virgin material and 100% food grade, allowing repair by hot air welding. Durability over time.o The wheeled model allows stacking of boxes. Temperature of use: -40°C to +60°C.

## **Product features:**

Volume (L): 1100 Width (mm): 1200

Profundidad (mm): 1000 Height (mm): 1260 Weight (kg): 56 Internal dimensions (mm): 1120 x 920 x 1120